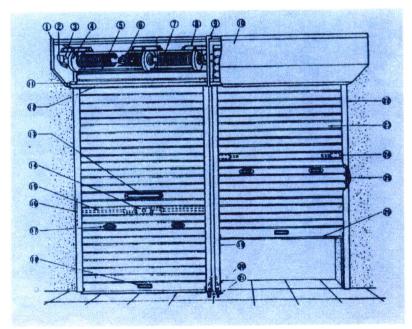

#### Components;

2. bearing 1. side bracket 4. wheel pulley 3. bearing cover

6. bumping spring

5. sub-pipe 8. slat anchor 7. coiled spring

10. shutter case 9. centre bracket

12. lintel 11. side lintel

14. shutter lock 13. post 16. latch groove 15. shutter latch bar

17. lifting cup 18. name plate

19. movable mullion 20. mullion latch

21. mullion latch cup 22. guide rail

23. shutter slat 24. shutter latch

26. bottom rail 25. slat end cap

#### ACCESSORIES :

- 1. SIDE BRACKET
- 2. DOOR STOP
- 3. SHUTTER BOX
- 4. WHEEL PULLEY
- 5. COILING SPRING6. SHUTTER SLAT
- 7. POST

- 8. SHUTTER LOCK
- 9 SHUTTER LATCH
- 10. LIFTING CUP
- 11. BOTTOM RAIL
- 12. GUIDE RAIL
- 13. SHUTTER LATCH
- 14. SLAT END CAP