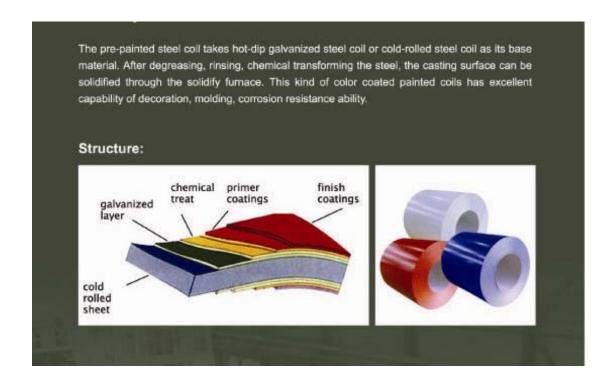

### SLAT OF THE SHUTTER:

The Standard is Equivalent to: EN10142, ASTM A653M CSTYPE A/B/C, and JIS 3302

### Application:

Widely used in Transportation, Manufacture, Light Industry, Civil Usage, and Farming. Perfect Building Materials in Construction: T-Bar, Roofing Tiles, Fireproof Door, Home Appliance etc.