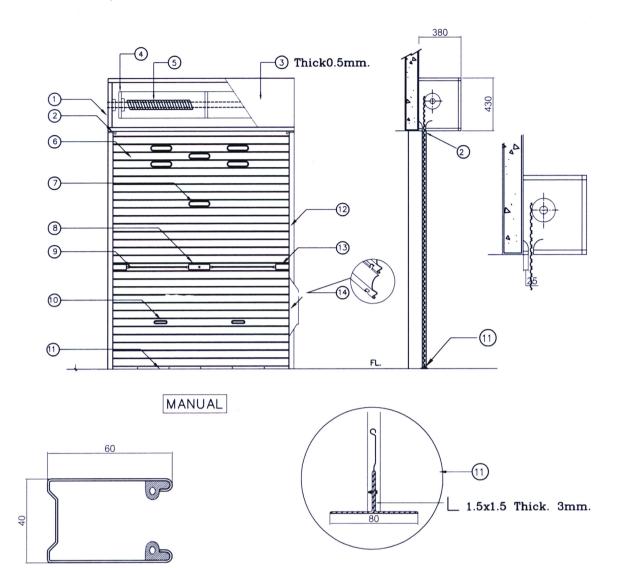

# แบบระบบมือดึง

ระบบมือดึง (MANUAL) เหมาะสำหรับประตูที่มีความ กว้างไม่ควรเกิน 4 เมตร และความสูงไม่ควรเกิน 3 เมตร น้ำหนักเฉลี่ยของประตูบานหนึ่งไม่ควรเกิน 90 กิโลกรัม แต่ถ้าต้องการประตูกว้างกว่า 4 เมตร ควรแบ่งเป็นช่อง ๆ ละ ไม่เกิน 4 เมตร โดยใช้เสากลางแบบถอดออกได้ หรือ เสากลางชนิดเลื่อนเก็บได้ตามแต่ความเหมาะสม

#### Construction:

The curtain is balanced by a helical coil spring at the coiling shaft. It adjusts slight differences in the power of spring

#### Feature:

Ouick opening and close

Used for moderately large entrances show windows, etc. Nearly 10 sq.meter (nearly 100 sq.ft.) for one opening Thickness of slate 0.5-0.7 mm. (0.022"-0.029")